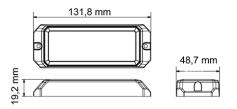

## **Technical information**

| Brand              | Juluen             |
|--------------------|--------------------|
| Voltage            | 12/24V             |
| Current            | 0,38 A @ 24        |
| Connection         | 4-pin DT connector |
| Cable Length       | 30 cm              |
| IP rating          | IP68               |
| ECE Approval       | R65klass2XA2       |
| EMC Approval       | R10                |
| Lens color         | Clear lenses       |
| House material     | Aluminum           |
| Dimensions (LxHxW) | 132 x 49 x 19 mm   |
| Warranty           | 5 Year             |
| LED quantity       | 12 st              |
| CC measurement     | 120mm              |
| Rows               | Single row         |
| Weight (kg)        | 0.300000           |