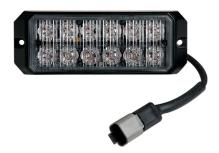

## WARNING LIGHT 12 LED 3 M ADR CABLE 12/24V DT

Art.no: 14-MS26E-YDT

MS26 warning light with two light modes, night and day. Approved according to ECE R65 class 2/XA2. The module is compact and has 12 powerful LEDs. Has 23 different flashing patterns to choose from and multiple MS26 can be synchronized. For surface mounting with a rubber gasket. MS26 is waterproof and can be mounted anywhere. Has 30 cm ADR cable with 4-pole DTconnector. Brackets and frames are available as accessories.