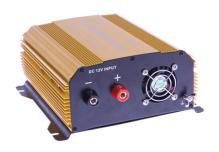

## **INVERTER 12V 600W 2.1A USB**

Art.no: 22-6077U1

Inverter 12V / 600W with USB port 5V/2.1A that converts 12VDC to 230VAC, pure sine wave, which means it provides the same type of voltage as a regular wall outlet. Often used in cars, vans, and mobile offices to power smaller 230V equipment such as power tools, chargers, and work lighting. The inverter includes features such as low and over-voltage protection, overload protection, and overheat protection.