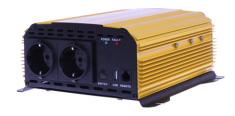

## **INVERTER 12V 600W 2.1A USB**

Art.no: 22-6077U1

Inverter 12V / 600W with USB port 5V/2.1A that converts 12VDC to 230VAC, pure sine wave, which means it provides the same type of voltage as a regular wall outlet. Often used in cars, vans, and mobile offices to power smaller 230V equipment such as power tools, chargers, and work lighting. The inverter includes features such as low and over-voltage protection, overload protection, and overheat protection.