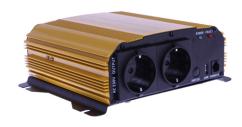

## **INVERTER 12V 600W 2.1A USB**

Art.no: 22-6077U1

Inverter 12V / 600W with USB port 5V/2.1A that converts 12VDC to 230VAC, pure sine wave, which means it provides the same type of voltage as a regular wall outlet. Often used in cars, vans, and mobile offices to power smaller 230V equipment such as power tools, chargers, and work lighting. The inverter includes features such as low and over-voltage protection, overload protection, and overheat protection.