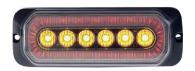

## WARNING LIGHT AND SIDEMARKER AMBER/WHITE/RED R65COMBINED FLASH/ POSITION LIGHT AMBER/RED

Art.no: 14-HB6-YR3

HB6 is a combination light that includes amber directional flash light and red side marker light, 12/24V. All functions are ECE approved and fulfil EMC R10. The lamp has a clear lens with colored diodes. The outer module is the position/side marker light with halo effect and the inner module is the directional flash light with 6 diodes. The different functions are controlled by separate cables. HB6 is water proof and with very flexible mounting possibilities. Several lights can be synchronized. Has 3 meter ADR-cable.