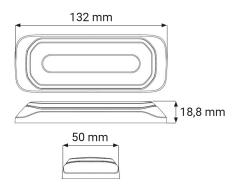

## **Technical information**

| Brand              | Juluen           |
|--------------------|------------------|
| Voltage            | 12/24V           |
| Connection         | ADR cable        |
| Cable Length       | 3 m              |
| IP rating          | IP68             |
| ECE Approval       | R7, R65klass1XA1 |
| EMC Approval       | R10              |
| Color of the light | Red              |
| Lens color         | Clear lenses     |
| Dimensions (LxHxW) | 132 x 50 x 19 mm |
| Warranty           | 5 Year           |
| LED quantity       | 6 st             |
| Rows               | Single row       |
| Weight (kg)        | 0.400000         |