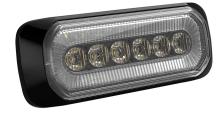

## WARNING LIGHT AND SIDEMARKER AMBER/WHITE/RED R65COMBINED FLASH/ POSITION LIGHT AMBER/RED

Art.no: 14-HB6-YR3

HB6 is a combination light that includes amber directional flash light and red side marker light, 12/24V. All functions are ECE approved and fulfil EMC R10. The lamp has a clear lens with colored diodes. The outer module is the position/side marker light with halo effect and the inner module is the directional flash light with 6 diodes. The different functions are controlled by separate cables. HB6 is water proof and with very flexible mounting possibilities. Several lights can be synchronized. Has 3 meter ADR-cable.