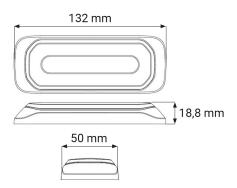

## **Technical information**

| Brand              | Juluen           |
|--------------------|------------------|
| Voltage            | 12/24V           |
| Connection         | ADR cable        |
| Cable Length       | 3 m              |
| IP rating          | IP68             |
| ECE Approval       | R7, R65klass1XA1 |
| EMC Approval       | R10              |
| Color of the light | White            |
| Lens color         | Clear lenses     |
| Dimensions (LxHxW) | 132 x 50 x 19 mm |
| Warranty           | 5 Year           |
| LED quantity       | 6 st             |
| Rows               | Single row       |
| Weight (kg)        | 0.550000         |