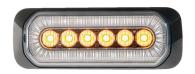

## WARNING LIGHT AND SIDEMARKER AMBER/WHITE/RED R65COMBINED FLASH/ SIDE/ POSITION MARKER LIGHT R65

Art.no: 14-HB6-YW3

HB6 is a combination light that includes amber directional flash light and white position light, 12/24V. All functions are approved and fulfil EMC R10. The lamp has a clear lens with colored diodes. The outer module is the position/side marker light with halo effect and the inner module is the directional flash light with 6 diodes. The different functions are controlled by separate cables. HB6 is water proof and with very flexible mounting possibilities. Several lights can be synchronized. Has 3 meter ADR-cable.