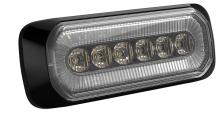

## WARNING LIGHT AND SIDEMARKER AMBER/WHITE/RED R65COMBINED FLASH/ SIDE/ POSITION MARKER LIGHT R65

Art.no: 14-HB6-YW3

HB6 is a combination light that includes amber directional flash light and white position light, 12/24V. All functions are approved and fulfil EMC R10. The lamp has a clear lens with colored diodes. The outer module is the position/side marker light with halo effect and the inner module is the directional flash light with 6 diodes. The different functions are controlled by separate cables. HB6 is water proof and with very flexible mounting possibilities. Several lights can be synchronized. Has 3 meter ADR-cable.