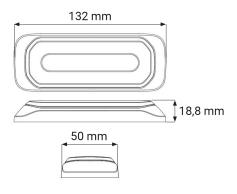

## **Technical information**

| Brand              | Juluen            |
|--------------------|-------------------|
| Voltage            | 12/24V            |
| Effect             | 9W                |
| Connection         | Outgoing cable    |
| Cable Length       | 3 m               |
| IP rating          | IP68              |
| ECE Approval       | R91, R65klass1XA1 |
| EMC Approval       | R10               |
| Color of the light | Orange            |
| Lens color         | Clear lenses      |
| Dimensions (LxHxW) | 132 x 50 x 19 mm  |
| Warranty           | 5 Year            |
| Flash patterns     | 14 st             |
| LED quantity       | 6 st              |
| Rows               | Single row        |
| Weight (kg)        | 0.700000          |