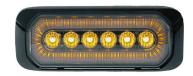

## WARNING LIGHT AND SIDEMARKER AMBER/WHITE/RED R65COMBINED WARNING/ SIDE/ POSITION MARKER LIGHT

Art.no: 14-HB6-YY3

HB6 is a combination light that includes amber directional flash light and amber side marker light, 12/24V. All functions are ECE approved and fulfil EMC R10. The lamp has a clear lens with colored diodes. The outer module is the position/side marker light with halo effect and the inner module is the directional flash light with 6 diodes. The different functions are controlled by separate cables. HB6 is water proof and with very flexible mounting possibilities. Several lights can be synchronized. Has 3 meter ADR-cable.