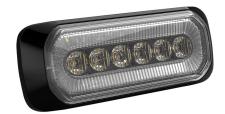

## WARNING LIGHT AND SIDEMARKER AMBER/WHITE/RED R65COMBINED WARNING/ SIDE/ POSITION MARKER LIGHT

Art.no: 14-HB6-YY3

HB6 is a combination light that includes amber directional flash light and amber side marker light, 12/24V. All functions are ECE approved and fulfil EMC R10. The lamp has a clear lens with colored diodes. The outer module is the position/side marker light with halo effect and the inner module is the directional flash light with 6 diodes. The different functions are controlled by separate cables. HB6 is water proof and with very flexible mounting possibilities. Several lights can be synchronized. Has 3 meter ADR-cable.