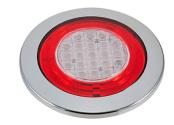

## TAIL LIGHT 155MM 24V DIFFERENT FUNCTIONSLED REAR LAMP REAR POS & DIM LIGHT 155MM 24V

Art.no: 12-262602

E-approved LED rear lamp with chrome bezel. Dualcolored lens. For recessed mount with three screws. Diameter Ø 155 mm and recess hole Ø 113 mm. With rear position light, stop light, rear reversing, rear direction indicator and fog lamp. 1,5 m cable.