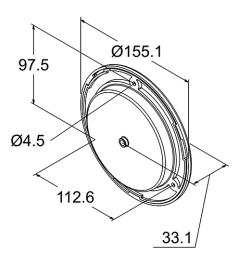

## TAIL LIGHT 155MM 24V DIFFERENT FUNCTIONSLED REAR LAMP REAR POS & DIM LIGHT 155MM 24V

Art.no: 12-262602

E-approved LED rear lamp with chrome bezel. Dualcolored lens. For recessed mount with three screws. Diameter Ø 155 mm and recess hole Ø 113 mm. With rear position light, stop light, rear reversing, rear direction indicator and fog lamp. 1,5 m cable.

## **Technical information**

| Brand                 | Lucidity       |
|-----------------------|----------------|
| Voltage               | 24V            |
| Connection            | Outgoing cable |
| Cable Length          | 1,5 m          |
| IP rating             | IP67           |
| ECE Approval          | R6, R7, R38    |
| EMC Approval          | R10            |
| Dimensions (LxHxW)    | Ø155 mm        |
| Warranty              | 3 Year         |
| Light source          | LED            |
| Quantity in B-package | 1 st           |
| Weight (kg)           | 0.420000       |