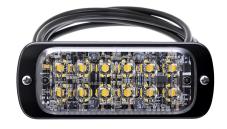

## **ST26 WARNING LIGHT R65 CL2**

Art.no: 14-ST26E2-Y3

ST26 is a thin directional warning light with 12 diodes. Approved according to ECE R65 Class 2/XA2. ST26 has 23 different flashing patterns and multiple warning lights can be synchronized. Has 3 meter ADR cable.

## **Technical information**

| Brand              | Juluen               |
|--------------------|----------------------|
| Voltage            | 12/24V               |
| Current            | 12V/0,78A, 24V/0,39A |
| Connection         | ADR cable            |
| Cable Length       | 3 m                  |
| IP rating          | IP68                 |
| ECE Approval       | R65klass2XA2         |
| EMC Approval       | R10                  |
| Color of the light | Orange               |
| Dimensions (LxHxW) | 115 x 44 x 9 mm      |
| Light source       | LED                  |
| Warranty           | 5 Year               |
| Flash patterns     | 23 st                |
| LED quantity       | 12 st                |
| Rows               | Double row           |
| Weight (kg)        | 0.350000             |