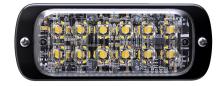

## **ST26 WARNING LIGHT R65 CL2**

Art.no: 14-ST26E2-Y3

ST26 is a thin directional warning light with 12 diodes. Approved according to ECE R65 Class 2/XA2. ST26 has 23 different flashing patterns and multiple warning lights can be synchronized. Has 3 meter ADR cable.

## **Technical information**

| Brand              | Juluen               |
|--------------------|----------------------|
| Voltage            | 12/24V               |
| Current            | 12V/0,78A, 24V/0,39A |
| Connection         | ADR cable            |
| Cable Length       | 3 m                  |
| IP rating          | IP68                 |
| ECE Approval       | R65klass2XA2         |
| EMC Approval       | R10                  |
| Color of the light | Orange               |
| Dimensions (LxHxW) | 115 x 44 x 9 mm      |
| Light source       | LED                  |
| Warranty           | 5 Year               |
| Flash patterns     | 23 st                |
| LED quantity       | 12 st                |
| Rows               | Double row           |
| Weight (kg)        | 0.350000             |