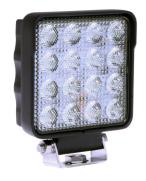

## **WORK / REVERSE LIGHT R23 27W**

Art.no: 18-2516-1DT

Compact work light, approved as reversing light according to ECE R23/R148. Gives 2200 luminous flux. Osram diodes give the lamp a strong light with low power consumption. Has a cable with DT connector. Delivered with a stainless steel bracket.