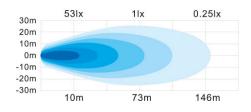

## **Technical information**

| Brand              | HBA                           |
|--------------------|-------------------------------|
| 2.44               |                               |
| Voltage            | 12/24V                        |
| Effect             | 27W                           |
| Current            | 12V/2,16A, 24V/1,14A          |
| Raw lumens         | 3040                          |
| Effective lumens   | 2200                          |
| Connection         | Cable with 2-pin DT connector |
| IP rating          | IP69K                         |
| ECE Approval       | R23, R148                     |
| EMC Approval       | R10                           |
| Dimensions (LxHxW) | 108 x 139 x 44 mm             |
| Beam pattern       | Work light pattern            |
| Warranty           | 3 Year                        |
| LED quantity       | 16 st                         |
| Weight (kg)        | 0.800000                      |