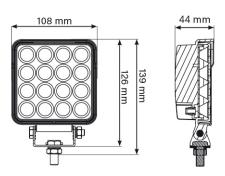

## **Technical information**

| Brand              | HBA                           |
|--------------------|-------------------------------|
| 2.44               |                               |
| Voltage            | 12/24V                        |
| Effect             | 27W                           |
| Current            | 12V/2,16A, 24V/1,14A          |
| Raw lumens         | 3040                          |
| Effective lumens   | 2200                          |
| Connection         | Cable with 2-pin DT connector |
| IP rating          | IP69K                         |
| ECE Approval       | R23, R148                     |
| EMC Approval       | R10                           |
| Dimensions (LxHxW) | 108 x 139 x 44 mm             |
| Beam pattern       | Work light pattern            |
| Warranty           | 3 Year                        |
| LED quantity       | 16 st                         |
| Weight (kg)        | 0.800000                      |