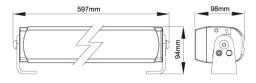

## **Technical information**

| Brand                     | Maxtel                  |
|---------------------------|-------------------------|
| Illuminated with 1 lux on | 650 m                   |
| Effective lumens          | 6480                    |
| Raw lumens                | 8100                    |
| E-mark Reference          | 50                      |
| Voltage                   | 12/24V                  |
| Effect                    | 120W                    |
| Current                   | 8,4/4,2 A               |
| ECE Approval              | R7, R112                |
| Dimensions (LxHxW)        | 597 x 98 x 94 mm        |
| Warranty                  | 5 Year                  |
| Connection                | Cable with DT connector |
| IP rating                 | IP67                    |
| House material            | Aluminum                |
| Light source              | LED                     |
| LED quantity              | 12                      |
| Diode manifacture         | CREE                    |
| LED output                | 10W                     |
| Bracket material          | Stainless steel         |