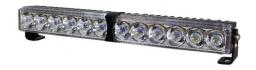

## **MAXTEL EVAPOR LIGHT BAR 23.5"/597MM**

Art.no: 12-JL7225Y

Powerful LED light bar with a robust design and position lights. It has 2 modules, each module has a reference number of 50 and the light bar has a wide beam light which illuminates with 1 lux of about 650 meters. The light has the EVAPOR technology based, this gives a yellower tone in the light which means that contours in e.g.. snow are better seen and the reflection from traffic signs decreases. The extra light is specially designed for the Nordic autumn and winter climate. Approved according to R112 and R7. There is a adjusting screw on the side of the light bar that makes height adjustment simple. The brackets are made of stainless steel.