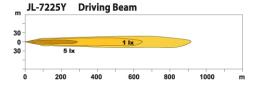

## **MAXTEL EVAPOR LIGHT BAR 23.5"/597MM**

Art.no: 12-JL7225Y

Powerful LED light bar with a robust design and position lights. It has 2 modules, each module has a reference number of 50 and the light bar has a wide beam light which illuminates with 1 lux of about 650 meters. The light has the EVAPOR technology based, this gives a yellower tone in the light which means that contours in e.g.. snow are better seen and the reflection from traffic signs decreases. The extra light is specially designed for the Nordic autumn and winter climate. Approved according to R112 and R7. There is a adjusting screw on the side of the light bar that makes height adjustment simple. The brackets are made of stainless steel.

## **Technical information**

| Brand                     | Maxtel                  |
|---------------------------|-------------------------|
| Illuminated with 1 lux on | 650 m                   |
| Effective lumens          | 6480                    |
| Raw lumens                | 8100                    |
| E-mark Reference          | 50                      |
| Voltage                   | 12/24V                  |
| Effect                    | 120W                    |
| Current                   | 8,4/4,2 A               |
| ECE Approval              | R7, R112                |
| Dimensions (LxHxW)        | 597 x 98 x 94 mm        |
| Warranty                  | 5 Year                  |
| Connection                | Cable with DT connector |
| IP rating                 | IP67                    |
| House material            | Aluminum                |
| Light source              | LED                     |
| LED quantity              | 12                      |
| Diode manifacture         | CREE                    |
| LED output                | 10W                     |
| Bracket material          | Stainless steel         |