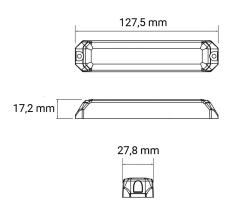

## **Technical information**

| Brand              | Juluen           |
|--------------------|------------------|
| Voltage            | 12/24V           |
| Current            | 0,40A            |
| Connection         | DT connector     |
| Cable Length       | 30 cm            |
| IP rating          | IP68             |
| ECE Approval       | R65klass2XA2     |
| EMC Approval       | R10              |
| Lens color         | Clear lenses     |
| House material     | Aluminum         |
| Dimensions (LxHxW) | 128 x 28 x 17 mm |
| Warranty           | 5 Year           |
| Flash patterns     | 5 st             |
| LED quantity       | 6 st             |
| Rows               | Single row       |
| Weight (kg)        | 0.200000         |