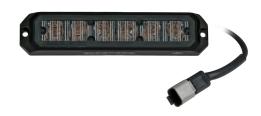

## MS6 WARNING LIGHT DT-CONNECTOR R65 CL2

Art.no: 14-MS6E2-YDT

MS6 warning light with two light modes, night and day. Approved according to ECE R65 class 2/XA2. The module is compact and has 6 powerful LED's with good lateral scattering. Has 5 different flashing patterns to choose from. Can be synchronized with multiple MS6. For surface mounting with a rubber gasket. Brackets and frames are available as accessories. Has a 30 cm cable with DT-connector.