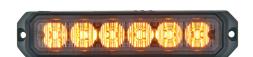

## MS6 WARNING LIGHT DT-CONNECTOR R65 CL2

Art.no: 14-MS6E2-YDT

MS6 warning light with two light modes, night and day. Approved according to ECE R65 class 2/XA2. The module is compact and has 6 powerful LED's with good lateral scattering. Has 5 different flashing patterns to choose from. Can be synchronized with multiple MS6. For surface mounting with a rubber gasket. Brackets and frames are available as accessories. Has a 30 cm cable with DT-connector.