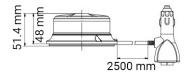

## **MINI BEACON MAGNET R65**

Art.no: 14-028C3A-MG

LED beacon with magnetic base. Compact design and powerful warning light, 10-30V. Has 10 different flashing patterns to choose from, where one is approved according to ECE R65 class 1/TA1. Also possible to choose pattern between rotating and flashing light pattern. The beacon has a 2.5 meter cable with mounted 12V socket and switch.

## **Technical information**

| Brand              | НВА          |
|--------------------|--------------|
| Voltage            | 12/24V       |
| Connection         | cig plug     |
| Cable Length       | 2,5 m        |
| IP rating          | IP67         |
| ECE Approval       | R65klass1TA1 |
| EMC Approval       | R10          |
| Lens color         | Orange       |
| Dimensions (LxHxW) | Ø112 x 48 mm |
| Montering          | Magnet       |
| Beam pattern       | Beacon light |
| Light pattern      | Flash        |
| Light source       | LED          |
| Warranty           | 3 Year       |
| Flash patterns     | 10 st        |
| Rows               | Single row   |
| Weight (kg)        | 0.650000     |