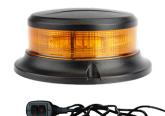

## **MINI BEACON MAGNET R65**

Art.no: 14-028C3A-MG

LED beacon with magnetic base. Compact design and powerful warning light, 10-30V. Has 10 different flashing patterns to choose from, where one is approved according to ECE R65 class 1/TA1. Also possible to choose pattern between rotating and flashing light pattern. The beacon has a 2.5 meter cable with mounted 12V socket and switch.