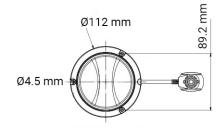

## **Technical information**

| Brand              | НВА          |
|--------------------|--------------|
| Voltage            | 12/24V       |
| Connection         | cig plug     |
| Cable Length       | 2,5 m        |
| IP rating          | IP67         |
| ECE Approval       | R65klass1TA1 |
| EMC Approval       | R10          |
| Lens color         | Orange       |
| Dimensions (LxHxW) | Ø112 x 48 mm |
| Montering          | Magnet       |
| Beam pattern       | Beacon light |
| Light pattern      | Flash        |
| Light source       | LED          |
| Warranty           | 3 Year       |
| Flash patterns     | 10 st        |
| Rows               | Single row   |
| Weight (kg)        | 0.650000     |