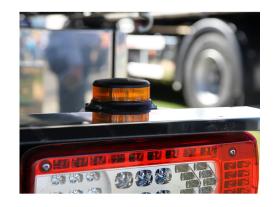

## MINI BEACON POLE OR SURFACE MOUNT R65

Art.no: 14-028C3A-ST

LED beacon for surface mount. Compact design and powerful warning light, 10-30V. Has 10 different flashing patterns to choose from, where one is approved according to ECE R65 class 1/TA1. Also possible to choose pattern between rotating and flashing light pattern.