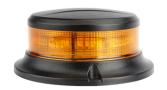

## MINI BEACON POLE OR SURFACE MOUNT R65

Art.no: 14-028C3A-ST

LED beacon for surface mount. Compact design and powerful warning light, 10-30V. Has 10 different flashing patterns to choose from, where one is approved according to ECE R65 class 1/TA1. Also possible to choose pattern between rotating and flashing light pattern.