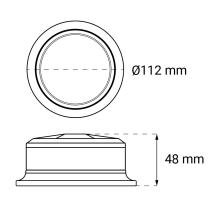

| Brand              | НВА            |
|--------------------|----------------|
| Voltage            | 10-30V         |
| Connection         | Outgoing cable |
| IP rating          | IP67           |
| ECE Approval       | R65klass1TA1   |
| EMC Approval       | R10            |
| Lens color         | Orange         |
| Dimensions (LxHxW) | H: 48 mm       |
| Diameter           | 112 mm         |
| Montering          | Plane mounting |
| Beam pattern       | Beacon light   |
| Light pattern      | Flash          |
| Light source       | LED            |
| Warranty           | 3 Year         |
| Flash patterns     | 10 st          |
| Rows               | Single row     |
| Weight (kg)        | 0.400000       |