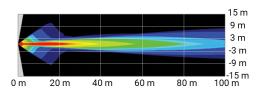

## SPOT WORK LIGHT HANDLE SWITCH

Art.no: 18-V9HS-S

Spot work lamp with handle and water tight on/off switch, 27W. With 9 pcs 3W CREE diodes the lamp has a very good light output with spot light pattern, 1800 lumen. A water tight DT-connector is integrated in the back of the house. Corresponding DT male connector with 1 meter cable is included. The house is made of black coated aluminum.