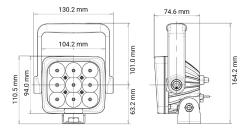

## **Technical information**

| Voltage            | 10-30V                |
|--------------------|-----------------------|
| Effect             | 27W                   |
| Current            | 12V/1,23A             |
| Effective lumens   | 1800                  |
| Connection         | DT connector built-in |
| IP rating          | IP68                  |
| Dimensions (LxHxW) | 104,2 x 94 x 74,6 mm  |
| House material     | Aluminum              |
| Beam pattern       | High beam pattern     |
| Warranty           | 3 Year                |
| Light source       | LED                   |
| Bracket material   | Stainless steel       |
| Weight (kg)        | 0.900000              |