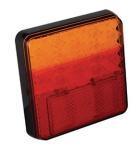

## **REAR COMBINATION LAMP 30 CM CABLE**

Art.no: 12-100ARME

Rear light with four functions; tail light, break light, turn signal and reflex, 12/24V. The lamp is waterproof and has a 30 cm cable with connector in the back. Suitable for trailers, boat trailers and machines. The model has a connector for number plate lights. Cable harness and trailer connectors are available as accessories.