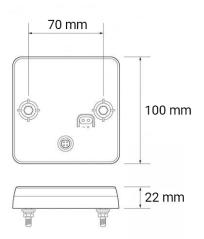

## **Technical information**

| Brand              | Led autolamps        |
|--------------------|----------------------|
| Voltage            | 12/24V               |
| Connection         | Cable with connector |
| Cable Length       | 30 cm                |
| IP rating          | IP68                 |
| ECE Approval       | R3, R6, R7           |
| EMC Approval       | R10                  |
| Dimensions (LxHxW) | 100 x 100 x 22 mm    |
| Warranty           | 3 Year               |
| Weight (kg)        | 0.200000             |