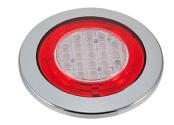

## TAIL LIGHT 155MM 24V DIFFERENT FUNCTIONSLED REAR LAMP REAR POS/STOP/INDICATOR 155MM 24V

Art.no: 12-262800

E-approved LED rear lamp with chrome bezel. Dualcolored lens. For recessed mount with three screws. Diameter Ø 155 mm and recess hole Ø 113 mm. With rear position light, stop light, rear reversing, rear direction indicator and fog lamp. 1,5 m cable.