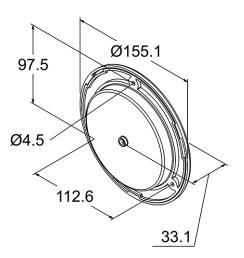

## TAIL LIGHT 155MM 24V DIFFERENT FUNCTIONSLED REAR LAMP REAR POS/STOP/INDICATOR 155MM 24V

Art.no: 12-262800

E-approved LED rear lamp with chrome bezel. Dualcolored lens. For recessed mount with three screws. Diameter Ø 155 mm and recess hole Ø 113 mm. With rear position light, stop light, rear reversing, rear direction indicator and fog lamp. 1,5 m cable.

## Technical information

| Voltage               | 24V            |
|-----------------------|----------------|
| Connection            | Outgoing cable |
| Cable Length          | 1,5 m          |
| IP rating             | IP67           |
| ECE Approval          | R6, R7         |
| EMC Approval          | R10            |
| Dimensions (LxHxW)    | Ø155 mm        |
| Warranty              | 3 Year         |
| Light source          | LED            |
| Quantity in B-package | 12             |
| Weight (kg)           | 0.450000       |