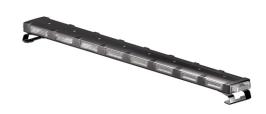

## **VINGA WARNING LIGHT BAR R65 CL2 48"/914MM**

Art.no: 14-13541

Vinga warning light bar is robust and compact bar approved according to ECE R65 class 2/TA2. With aluminum chassis the bar withstands harsh environments. Vinga has 28 different flash patterns and five are approved according to ECE R65 class 2/TA2. Universal bracket for mounting is included, other vehicle-specific brackets are available as accessories.