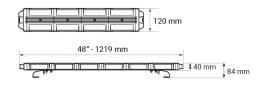

## **Technical information**

| Brand              | 911 Signal                                   |
|--------------------|----------------------------------------------|
| Voltage            | 12/24V                                       |
| IP rating          | IP67                                         |
| ECE Approval       | R65klass2TA2                                 |
| EMC Approval       | R10                                          |
| House material     | Aluminum                                     |
| Dimensions (LxHxW) | 1219 x 40 x 120 mm (Höjd<br>med fäste 84 mm) |
| Length             | 1219 mm                                      |
| Light source       | LED                                          |
| Warranty           | 3 Year                                       |
| Flash patterns     | 28 st                                        |
| Rows               | Single row                                   |
| Weight (kg)        | 6.300000                                     |