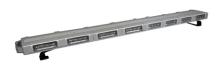

## **VINGA WARNING LIGHT BAR R65 CL2 48"/914MM**

Art.no: 14-13541

Vinga warning light bar is robust and compact bar approved according to ECE R65 class 2/TA2. With aluminum chassis the bar withstands harsh environments. Vinga has 28 different flash patterns and five are approved according to ECE R65 class 2/TA2. Universal bracket for mounting is included, other vehicle-specific brackets are available as accessories.