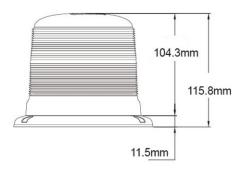

## **Technical information**

| Brand              | Juluen                        |
|--------------------|-------------------------------|
| Voltage            | 12/24V                        |
| Effect             | 40W                           |
| IP rating          | IP67                          |
| ECE Approval       | R65klass1TA1,<br>R65klass2TB2 |
| EMC Approval       | R10                           |
| Lens color         | Clear lenses                  |
| Dimensions (LxHxW) | Höjd: 116 mm                  |
| Diameter           | 142 mm                        |
| Montering          | Plane mounting                |
| Warranty           | 5 Year                        |
| Rows               | Single row                    |
| Weight (kg)        | 0.600000                      |