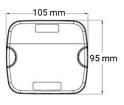

## **HEAD LIGHT 4-FUNCTIONS FRONT**

Art.no: 12-0441

LED headlight with four functions: DRL, turn signal, position light and reflex. 12/24V. Approved according to ECE R3, R6, R7 and EMC R10. Suitable for forklifts and small trailers. Dimensions:  $105 \times 95 \times 24$  mm. The weight is 200 grams. Has 25 cm outgoing cable with DT connector.

## **Technical information**

| Brand              | НВА                |
|--------------------|--------------------|
| Voltage            | 12/24V             |
| Connection         | 4-pin DT connector |
| Cable Length       | 25 cm              |
| IP rating          | IP67               |
| ECE Approval       | R3, R6, R7         |
| EMC Approval       | R10                |
| Dimensions (LxHxW) | 105 x 95 x 24 mm   |
| House material     | Plastic            |
| Lens color         | White              |
| Warranty           | 3 Year             |
| Light source       | LED                |
| Weight (kg)        | 0.200000           |