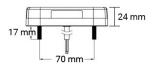

## **HEAD LIGHT 4-FUNCTIONS FRONT**

Art.no: 12-0441

LED headlight with four functions: DRL, turn signal, position light and reflex. 12/24V. Approved according to ECE R3, R6, R7 and EMC R10. Suitable for forklifts and small trailers. Dimensions:  $105 \times 95 \times 24$  mm. The weight is 200 grams. Has 25 cm outgoing cable with DT connector.

## **Technical information**

| Brand              | НВА                |
|--------------------|--------------------|
| Voltage            | 12/24V             |
| Connection         | 4-pin DT connector |
| Cable Length       | 25 cm              |
| IP rating          | IP67               |
| ECE Approval       | R3, R6, R7         |
| EMC Approval       | R10                |
| Dimensions (LxHxW) | 105 x 95 x 24 mm   |
| House material     | Plastic            |
| Lens color         | White              |
| Warranty           | 3 Year             |
| Light source       | LED                |
| Weight (kg)        | 0.200000           |