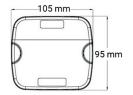

## **Technical information**

| Brand              | НВА                   |
|--------------------|-----------------------|
| Voltage            | 12/24V                |
| Connection         | DT connector          |
| Cable Length       | 25 cm                 |
| IP rating          | IP67                  |
| ECE Approval       | R3, R6, R7            |
| EMC Approval       | R10                   |
| Dimensions (LxHxW) | 105 x 24 x 95 mm      |
| House material     | Plastic               |
| Beam pattern       | Combined beam pattern |
| Lens color         | Clear lenses          |
| Warranty           | 3 Year                |
| Light source       | LED                   |
| Weight (kg)        | 0.200000              |