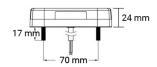

## **Technical information**

| Brand              | НВА                   |
|--------------------|-----------------------|
| Voltage            | 12/24V                |
| Connection         | DT connector          |
| Cable Length       | 25 cm                 |
| IP rating          | IP67                  |
| ECE Approval       | R3, R6, R7            |
| EMC Approval       | R10                   |
| Dimensions (LxHxW) | 105 x 24 x 95 mm      |
| House material     | Plastic               |
| Beam pattern       | Combined beam pattern |
| Lens color         | Clear lenses          |
| Warranty           | 3 Year                |
| Light source       | LED                   |
| Weight (kg)        | 0.200000              |