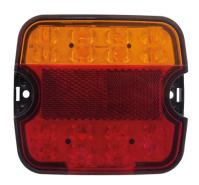

## **REAR LIGHT LED REAR/STOP/DIR/REFL 12/24V**

Art.no: 12-0442

LED rear light with 4 functions: rear, stop, turn signal, reflex. 12/24V. Suitable for forklifts and small trailers. Has 25 cm outgoing cable with DT connector.