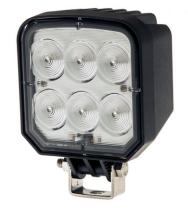

## WORK LIGHT 35W BUILT-IN DT

Art.no: 18-22851-FL

Work light for Heavy Duty applications that illuminates with 1800 actual lumen, 35W. Gives a very bright light and has an even and smooth light pattern. Approved according to highest EMC norm CISPR25:5. Has a DTconnector in the housing, the connector is turned 180 degrees for optimal traction loading.