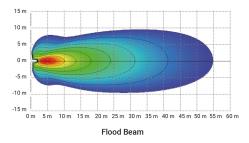

## **Technical information**

| Brand                 | НВА                   |
|-----------------------|-----------------------|
| Voltage               | 12/24V                |
| Effect                | 35W                   |
| Current               | 1,45 A                |
| Raw lumens            | 2700                  |
| Effective lumens      | 1800                  |
| Connection            | DT connector built-in |
| IP rating             | IP69K                 |
| EMC Approval          | CISPR255              |
| Dimensions (LxHxW)    | 100 x 105 x 60 mm     |
| Beam pattern          | Flood                 |
| Warranty              | 5 Year                |
| LED quantity          | 6 st                  |
| Light source          | LED                   |
| ADR                   | ADR approved          |
| Bracket material      | Stainless steel       |
| Quantity in B-package | 20 st                 |
| Weight (kg)           | 0.800000              |