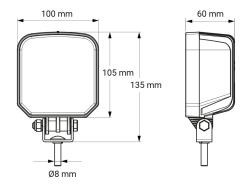

## **Technical information**

| Brand                 | НВА                   |
|-----------------------|-----------------------|
| Voltage               | 12/24V                |
| Effect                | 35W                   |
| Current               | 1,45 A                |
| Raw lumens            | 2700                  |
| Effective lumens      | 1800                  |
| Connection            | DT connector built-in |
| IP rating             | IP69K                 |
| EMC Approval          | CISPR255              |
| Dimensions (LxHxW)    | 100 x 105 x 60 mm     |
| Beam pattern          | Flood                 |
| Warranty              | 5 Year                |
| LED quantity          | 6 st                  |
| Light source          | LED                   |
| ADR                   | ADR approved          |
| Bracket material      | Stainless steel       |
| Quantity in B-package | 20 st                 |
| Weight (kg)           | 0.800000              |