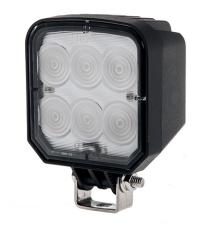

## **WORK / REVERSE LIGHT R23 35W**

Art.no: 18-22851-WFL

Work light and reverse light for Heavy Duty applications. Illuminates with 1800 actual lumen, 35W. Gives a very bright light and has an even and smooth light pattern. Approved according to ECE R23/R148 and highest EMC norm CISPR25:5. Has a DT-connector in the housing, the connector is turned 180 degrees for optimal traction loading.