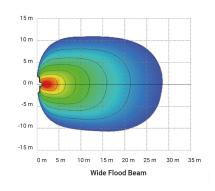

## **Technical information**

| Brand                 | НВА                   |
|-----------------------|-----------------------|
| Voltage               | 12/24V                |
| Effect                | 35W                   |
| Current               | 1,45 A                |
| Raw lumens            | 2700                  |
| Effective lumens      | 1800                  |
| Connection            | DT connector built-in |
| IP rating             | IP69K                 |
| ECE Approval          | R23, R148             |
| EMC Approval          | CISPR255, R10         |
| Dimensions (LxHxW)    | 100 x 105 x 60 mm     |
| Beam pattern          | Wide Flood            |
| Warranty              | 5 Year                |
| LED quantity          | 6 st                  |
| Light source          | LED                   |
| ADR                   | ADR approved          |
| Bracket material      | Stainless steel       |
| Quantity in B-package | 20 st                 |
| Weight (kg)           | 0.800000              |