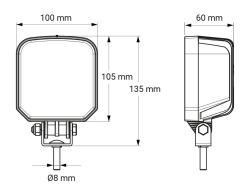

## **Technical information**

| Brand                 | НВА                   |
|-----------------------|-----------------------|
| Voltage               | 12/24V                |
| Effect                | 35W                   |
| Current               | 1,45 A                |
| Raw lumens            | 2700                  |
| Effective lumens      | 1800                  |
| Connection            | DT connector built-in |
| IP rating             | IP69K                 |
| ECE Approval          | R23, R148             |
| EMC Approval          | CISPR255, R10         |
| Dimensions (LxHxW)    | 100 x 105 x 60 mm     |
| Beam pattern          | Wide Flood            |
| Warranty              | 5 Year                |
| LED quantity          | 6 st                  |
| Light source          | LED                   |
| ADR                   | ADR approved          |
| Bracket material      | Stainless steel       |
| Quantity in B-package | 20 st                 |
| Weight (kg)           | 0.800000              |