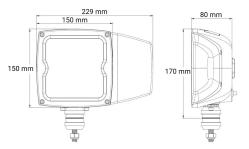

## **Technical information**

| Brand              | НВА                                                                                                                                                  |
|--------------------|------------------------------------------------------------------------------------------------------------------------------------------------------|
| Voltage            | 12/24V                                                                                                                                               |
| Effect             | 38W                                                                                                                                                  |
| LIIECI             | 3000                                                                                                                                                 |
| Current            | Head light: 3,2A 24V, 1,6A<br>12V. Driving light: 1,6A 12V,<br>0,86A 24V. Position light:<br>0,1A 12V, 0,05A 24V. Heated<br>lens: 1,9A 12V, 0,8A 24V |
| Raw lumens         | 3600                                                                                                                                                 |
| Effective lumens   | 2900                                                                                                                                                 |
| Connection         | Cable with DT connector                                                                                                                              |
| IP rating          | IP68                                                                                                                                                 |
| ECE Approval       | R6, R7, R112                                                                                                                                         |
| EMC Approval       | R10                                                                                                                                                  |
| Dimensions (LxHxW) | 229 x 170 x 80 mm                                                                                                                                    |
| House material     | Aluminum                                                                                                                                             |
| Lens color         | Clear lenses                                                                                                                                         |
| Warranty           | 3 Year                                                                                                                                               |
| Bracket material   | Steel                                                                                                                                                |
| Temperature range  | -40 - +80°C                                                                                                                                          |
| Weight (kg)        | 2.280000                                                                                                                                             |