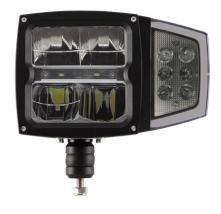

## **HEADLIGHT LED WITH HEATED LENS**

Art.no: 10-0415

Head light with hi beam, low beam, position light and a directional indicator. Approved according to ECE R6 and R7. The lens on this head light can be heated to prevent ice to build up on the lens or on the housing. The directional indicator module can be mounted either to the left, right or on top of the head light. The mounting bracket for the light can be positioned either at the bottom or at the rear of the housing.