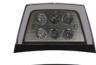

## **HEADLIGHT LED WITH HEATED LENS**

Art.no: 10-0415

Head light with hi beam, low beam, position light and a directional indicator. Approved according to ECE R6 and R7. The lens on this head light can be heated to prevent ice to build up on the lens or on the housing. The directional indicator module can be mounted either to the left, right or on top of the head light. The mounting bracket for the light can be positioned either at the bottom or at the rear of the housing.