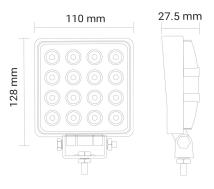

## **Technical information**

| Brand              | HBA                                 |
|--------------------|-------------------------------------|
| Voltage            | 12/24V                              |
| Effect             | 48W                                 |
| Current            | 12V/0,95A, 24V/0,48A                |
| Raw lumens         | 2016                                |
| Effective lumens   | 1350                                |
| Färgtemperatur     | 6000 K                              |
| Connection         | Short cable with 2-pin DT connector |
| IP rating          | IP67                                |
| EMC Approval       | R10                                 |
| Dimensions (LxHxW) | 110 x 128 x 28 mm                   |
| House material     | Composite plastic                   |
| Beam pattern       | Work light pattern                  |
| Lens color         | Clear lenses                        |
| Warranty           | 3 Year                              |
| LED output         | 3W                                  |
| LED quantity       | 16 st                               |
| Light source       | LED                                 |
| Weight (kg)        | 0.400000                            |