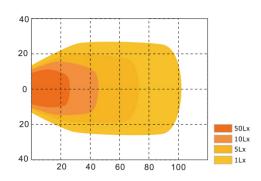

## **Technical information**

| Brand              | HBA                                 |
|--------------------|-------------------------------------|
| Voltage            | 12/24V                              |
| Effect             | 48W                                 |
| Current            | 12V/0,95A, 24V/0,48A                |
| Raw lumens         | 2016                                |
| Effective lumens   | 1350                                |
| Färgtemperatur     | 6000 K                              |
| Connection         | Short cable with 2-pin DT connector |
| IP rating          | IP67                                |
| EMC Approval       | R10                                 |
| Dimensions (LxHxW) | 110 x 128 x 28 mm                   |
| House material     | Composite plastic                   |
| Beam pattern       | Work light pattern                  |
| Lens color         | Clear lenses                        |
| Warranty           | 3 Year                              |
| LED output         | 3W                                  |
| LED quantity       | 16 st                               |
| Light source       | LED                                 |
| Weight (kg)        | 0.400000                            |