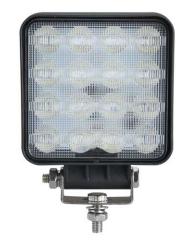

## **WORK LIGHT LED 48W COMPOSITE 12/24V**

Art.no: 18-5230

A thin work light that measures only 27,5mm in depth. Illuminates with 1350 actual lumen, 48W. Housing is made of carbon fiber which makes the lamp both light weight and durable. Short cable with DT-connector.