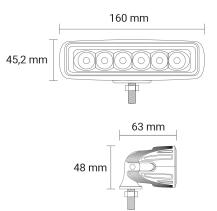

## **Technical information**

| Brand              | НВА                                 |
|--------------------|-------------------------------------|
| Voltage            | 12/24V                              |
| Effect             | 18W                                 |
| Current            | 12V/0,84A, 24V/0,43A                |
| Raw lumens         | 1320                                |
| Effective lumens   | 582                                 |
| Connection         | Short cable with 2-pin DT connector |
| IP rating          | IP67                                |
| EMC Approval       | R10                                 |
| Dimensions (LxHxW) | 160 x 48 x 63 mm                    |
| House material     | Aluminum                            |
| Beam pattern       | Work light pattern                  |
| Warranty           | 3 Year                              |
| LED output         | 3W                                  |
| LED quantity       | 6 st                                |
| Light source       | LED                                 |
| Weight (kg)        | 0.400000                            |