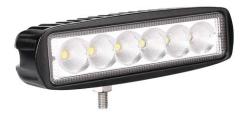

## WORK LIGHT OBOLONG 1320lm

Art.no: 18-1918

Obolong work light that illuminates with 1320 lumen, 18W. This light has a narrow design with 6 high output LED's. Due to the robust aluminum housing the work light is suitable for tough conditions. Has a short cable with DT-connector.