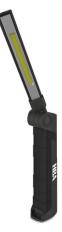

## WORK LIGHT FLEXIBLE RECHARGEABLE

Art.no: 12-0013

Rechargeable small LED inspection light with a narrow light beam that makes it easy to work in extremely tight spaces. The lamp has a dimming function, which means that the brightness is adjustable between 0-400 lumens. The top lamp is lit with 70 lumens. Equipped with a magnet, hook and a rechargeable Li-on battery. The battery has an operating time of about 3-10h and has a charging time of about 3h. USB cable is included. Dimensions: length 300 x height 34 x width 42 mm. Weight 380 g.