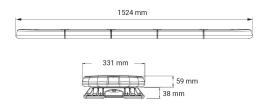

## **Technical information**

| Brand              | Juluen               |
|--------------------|----------------------|
| Current            | 16,8A                |
| Connection         | 3-pin Tyco connector |
| ECE Approval       | R65klass2TA2         |
| EMC Approval       | R10                  |
| Lens color         | Clear lenses         |
| Dimensions (LxHxW) | 1524 x 59 x 331 mm   |
| Warranty           | 5 Year               |
| Rows               | Single row           |
| Weight (kg)        | 17.000000            |