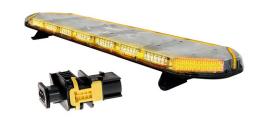

## **LEGION WARING LIGHT BAR 1524MM FM/X4 R65**

Art.no: 14-LA1524-FM4

Legion warning light bar is approved according to ECE R65 class 2/TA2. The bar has a very low profile measuring only 59 mm in height. Powerful diodes with 120 degree light scattering provide an efficient, visible light. The light bar is fully equipped with LED modules. For easy installation, the bar has a 3-pin AMP HDSCS-connector, adapted for Volvo cabin FM4 and FMX4. Universal bracket for mounting is included, Volvo-specific brackets are available as accessories.