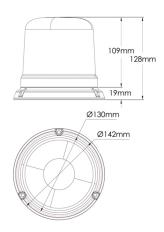

## **B16 BEACON SURFACE MOUNT R65**

Art.no: 14-11231-00

B16 is a low-profile LED warning light. E-approved according to R65 and EMC R10 standards. Available for pole mounting or surface mounting with three screws according to DIN standard. B16 features 10 LEDs mounted on a circuit board. Waterproof and vibration-resistant design.

## **Technical information**

| Brand         | Juluen         |
|---------------|----------------|
| Voltage       | 12/24V         |
| Effect        | 13W            |
| Current       | 1,28A@12V      |
| Connection    | Outgoing cable |
| IP rating     | IP66           |
| ECE Approval  | R65klass1TA1   |
| EMC Approval  | R10            |
| Lens color    | Orange         |
| Montering     | Plane mounting |
| Warranty      | 5 Year         |
| Hood material | Polycarbonate  |
| Rows          | Single row     |
| Weight (kg)   | 0.600000       |