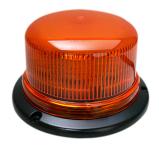

## **B16 BEACON SURFACE MOUNT R65**

Art.no: 14-11231-00

B16 is a low-profile LED warning light. E-approved according to R65 and EMC R10 standards. Available for pole mounting or surface mounting with three screws according to DIN standard. B16 features 10 LEDs mounted on a circuit board. Waterproof and vibration-resistant design.