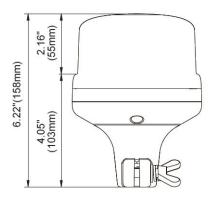

## **B16 BEACON POLE MOUNT R65**

Art.no: 14-13231-00

B16 is a low-profile LED warning light. E-approved according to R65 and EMC R10 standards. Available for pole mounting or surface mounting with three screws according to DIN standard. B16 features 10 LEDs mounted on a circuit board. Waterproof and vibration-resistant design.

## **Technical information**

| Brand         | Juluen                |
|---------------|-----------------------|
| Voltage       | 12/24V                |
| Effect        | 7,7W                  |
| Current       | 1,28A@12V             |
| Connection    | DIN                   |
| IP rating     | IP66                  |
| ECE Approval  | R65klass1TA1          |
| EMC Approval  | R10                   |
| Lens color    | Orange                |
| Montering     | Flexible rod mounting |
| Warranty      | 5 Year                |
| Hood material | Polycarbonate         |
| Rows          | Single row            |
| Weight (kg)   | 0.800000              |