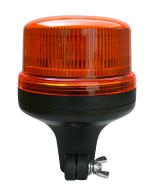

## **B16 BEACON POLE MOUNT R65**

Art.no: 14-13231-00

B16 is a low-profile LED warning light. E-approved according to R65 and EMC R10 standards. Available for pole mounting or surface mounting with three screws according to DIN standard. B16 features 10 LEDs mounted on a circuit board. Waterproof and vibration-resistant design.

## **Technical information**

| Brand         | Juluen                |
|---------------|-----------------------|
| Voltage       | 12/24V                |
| Effect        | 7,7W                  |
| Current       | 1,28A@12V             |
| Connection    | DIN                   |
| IP rating     | IP66                  |
| ECE Approval  | R65klass1TA1          |
| EMC Approval  | R10                   |
| Lens color    | Orange                |
| Montering     | Flexible rod mounting |
| Warranty      | 5 Year                |
| Hood material | Polycarbonate         |
| Rows          | Single row            |
| Weight (kg)   | 0.800000              |