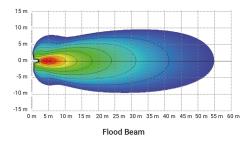

## **Technical information**

| Voltage               | 12/24V                |
|-----------------------|-----------------------|
| Effect                | 35W                   |
| Current               | 1,45A                 |
| Raw lumens            | 2700                  |
| Effective lumens      | 1800                  |
| Connection            | DT connector built-in |
| IP rating             | ІР6К9К                |
| EMC Approval          | CISPR255              |
| Dimensions (LxHxW)    | 100 x 105 x 60 mm     |
| Beam pattern          | Flood                 |
| Warranty              | 5 Year                |
| LED quantity          | 6 st                  |
| Light source          | LED                   |
| ADR                   | ADR approved          |
| Bracket material      | Stainless steel       |
| Quantity in B-package | 20 st                 |
| Weight (kg)           | 0.750000              |