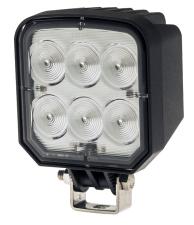

## WORK LIGHT 35W BUILT-IN DT

Art.no: 18-22851-FLB

Work light for Heavy Duty applications that illuminates with 1800 actual lumen, 35W. Gives a very bright light and has an even and smooth light pattern. Approved according to highest EMC norm CISPR25:5. Has a DTconnector in the housing, the connector is turned 180 degrees for optimal traction loading. Bulk delivery, 20 lamps in one carton.