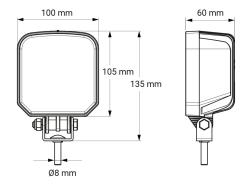

## **Technical information**

| Voltage               | 12/24V                |
|-----------------------|-----------------------|
| Effect                | 35W                   |
| Current               | 1,45A                 |
| Raw lumens            | 2700                  |
| Effective lumens      | 1800                  |
| Connection            | DT connector built-in |
| IP rating             | ІР6К9К                |
| EMC Approval          | CISPR255              |
| Dimensions (LxHxW)    | 100 x 105 x 60 mm     |
| Beam pattern          | Flood                 |
| Warranty              | 5 Year                |
| LED quantity          | 6 st                  |
| Light source          | LED                   |
| ADR                   | ADR approved          |
| Bracket material      | Stainless steel       |
| Quantity in B-package | 20 st                 |
| Weight (kg)           | 0.750000              |