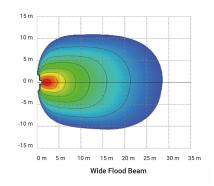

## **Technical information**

| Voltage               | 12/24V                |
|-----------------------|-----------------------|
| Effect                | 35W                   |
| Current               | 1,45 A                |
| Raw lumens            | 2700                  |
| Effective lumens      | 1800                  |
| Connection            | DT connector built-in |
| ECE Approval          | R23, R148             |
| EMC Approval          | CISPR255              |
| Dimensions (LxHxW)    | 100 x 105 x 60 mm     |
| Beam pattern          | Wide Flood            |
| Warranty              | 5 Year                |
| LED quantity          | 6 st                  |
| Light source          | LED                   |
| ADR                   | ADR approved          |
| Bracket material      | Stainless steel       |
| Quantity in B-package | 20 st                 |
| Weight (kg)           | 0.800000              |