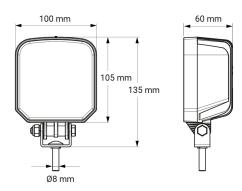

## **Technical information**

| Voltage               | 12/24V                |
|-----------------------|-----------------------|
| Effect                | 35W                   |
| Current               | 1,45 A                |
| Raw lumens            | 2700                  |
| Effective lumens      | 1800                  |
| Connection            | DT connector built-in |
| ECE Approval          | R23, R148             |
| EMC Approval          | CISPR255              |
| Dimensions (LxHxW)    | 100 x 105 x 60 mm     |
| Beam pattern          | Wide Flood            |
| Warranty              | 5 Year                |
| LED quantity          | 6 st                  |
| Light source          | LED                   |
| ADR                   | ADR approved          |
| Bracket material      | Stainless steel       |
| Quantity in B-package | 20 st                 |
| Weight (kg)           | 0.800000              |