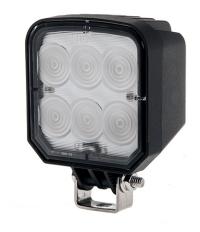

## **WORK LIGHT ADR R23/R148 BULK WFL**

Art.no: 18-22851-WFLB

Work light and reverse light for Heavy Duty applications. Illuminates with 1800 actual lumen, 35W. Gives a very bright light and has an even and smooth light pattern. Approved according to ECE R23/R148 and highest EMC norm CISPR25:5. Has a DT-connector in the housing, the connector is turned 180 degrees for optimal traction loading. Bulk delivery, 20 lamps in one carton.