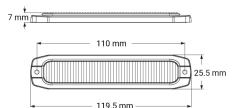

## **Technical information**

| Brand              | 911 Signal          |
|--------------------|---------------------|
| Voltage            | 10-30V              |
| Effect             | 9W                  |
| Connection         | Outgoing cable      |
| Cable Length       | 2 m                 |
| IP rating          | IP68                |
| ECE Approval       | R65klass2XA2        |
| EMC Approval       | R10                 |
| Lens color         | White               |
| House material     | Composite plastic   |
| Dimensions (LxHxW) | 119,5 x 7 x 25,5 mm |
| Light pattern      | Flash               |
| Light source       | LED                 |
| Warranty           | 3 Year              |
| Flash patterns     | 19 st               |
| LED quantity       | 6                   |
| Rows               | Single row          |
| Weight (kg)        | 0.150000            |