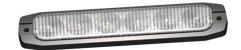

## **ULTRASLIM WARNING LIGHT R65 CL2**

Art.no: 14-22701

Directional warning light with an ultra thin design, approved according to ECE R65 class 2/XA2. The light has 19 different flash patterns to choose from. Working temperature -30° to 70°C. The warning light is attached with two screws or self-adhesive tape. Has a 2 meter outgoing cable.