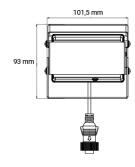

## **Technical information**

| Brand                       | PSVT                  |
|-----------------------------|-----------------------|
| Voltage                     | 12V                   |
| Viewing angle               | 120°                  |
| Color rendering             | Color                 |
| IP rating                   | IP68                  |
| EMC Approval                | R10                   |
| Dimensions (LxHxW)          | 105 x 65 x 93 mm      |
| Camera cables               | 6-pin screw connector |
| Warranty                    | 1 Year                |
| Automatic shutter           | Yes                   |
| Low-light image enhancement | Yes                   |
| Weight (kg)                 | 0.700000              |