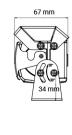

## **Technical information**

| Brand                       | PSVT                  |
|-----------------------------|-----------------------|
| Voltage                     | 12V                   |
| Viewing angle               | 120°                  |
| Color rendering             | Color                 |
| IP rating                   | IP68                  |
| EMC Approval                | R10                   |
| Dimensions (LxHxW)          | 105 x 65 x 93 mm      |
| Camera cables               | 6-pin screw connector |
| Warranty                    | 1 Year                |
| Automatic shutter           | Yes                   |
| Low-light image enhancement | Yes                   |
| Weight (kg)                 | 0.700000              |