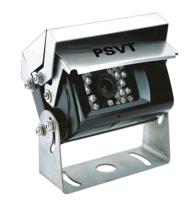

## **REAR VIEW SHUTTER CAMERA HD 720P 6-PIN**

Art.no: 27-CM11AHD

Reverse automatic shutter camera with 120 degree lens, 12V. The camera is high resolution and has 18 IR-diodes for better night vision. With built-in microphone and 6-pin screw connector. There is a magnetic switch at the back of the camera for adjusting the resolution. The function allows the camera to be compatible with all PSVT camera systems.