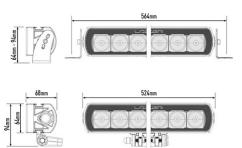

## **Technical information**

| Brand                     | Lazer             |
|---------------------------|-------------------|
| Illuminated with 1 lux on | 481 meter         |
| Effective lumens          | 12408             |
| Voltage                   | 12/24V            |
| Effect                    | 144W              |
| EMC Approval              | R10               |
| ECE Approval              | R112              |
| Dimensions (LxHxW)        | 524 x 64 x 68 mm  |
| Warranty                  | 5 Year            |
| Beam pattern              | High beam pattern |
| IP rating                 | IP67              |
| House material            | Aluminum          |
| Light source              | LED               |
| LED quantity              | 12                |
| Weight (kg)               | 2.200000          |