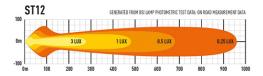

## **Technical information**

| Brand                     | Lazer             |
|---------------------------|-------------------|
| Illuminated with 1 lux on | 481 meter         |
| Effective lumens          | 12408             |
| Voltage                   | 12/24V            |
| Effect                    | 144W              |
| EMC Approval              | R10               |
| ECE Approval              | R112              |
| Dimensions (LxHxW)        | 524 x 64 x 68 mm  |
| Warranty                  | 5 Year            |
| Beam pattern              | High beam pattern |
| IP rating                 | IP67              |
| House material            | Aluminum          |
| Light source              | LED               |
| LED quantity              | 12                |
| Weight (kg)               | 2.200000          |