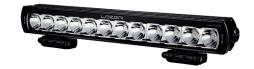

## **LAZER ST 12 EVOLUTION LED LIGHT BAR 144W**

Art.no: 12-00012

LAZER ST12 Evolution is an E-approved LED light bar with an effect of 144W. This version is the perfect choice when you are looking for a LED light bar with a beampattern that has both range and width. It is 21" wide and is therefore suitable for having it mounted above or below the number plate.