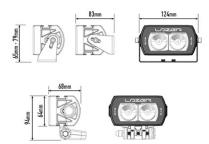

## **Technical information**

| Brand                     | Lazer            |
|---------------------------|------------------|
| Illuminated with 1 lux on | 196 meter        |
| Effective lumens          | 2068             |
| Voltage                   | 12/24V           |
| Effect                    | 23W              |
| EMC Approval              | R10              |
| ECE Approval              | R112             |
| Dimensions (LxHxW)        | 124 x 64 x 68 mm |
| Warranty                  | 5 Year           |
| IP rating                 | IP69K            |
| House material            | Aluminum         |
| Light source              | LED              |
| LED quantity              | 2                |
| Weight (kg)               | 0.800000         |