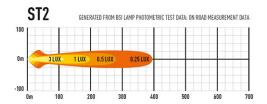

## **Technical information**

| Brand                     | Lazer            |
|---------------------------|------------------|
| Illuminated with 1 lux on | 196 meter        |
| Effective lumens          | 2068             |
| Voltage                   | 12/24V           |
| Effect                    | 23W              |
| EMC Approval              | R10              |
| ECE Approval              | R112             |
| Dimensions (LxHxW)        | 124 x 64 x 68 mm |
| Warranty                  | 5 Year           |
| IP rating                 | IP69K            |
| House material            | Aluminum         |
| Light source              | LED              |
| LED quantity              | 2                |
| Weight (kg)               | 0.800000         |