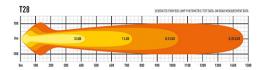

## **LAZER T28 EVO LIGHT BAR 278W**

Art.no: 12-00028

Lazer T28 Evolution is an LED light bar with a total effect of 278W. This light bar has the IP-class IP69K and is therefore suitable for rough environments. With this light bar you get a beampattern that has both range and width.

## **Technical information**

| Brand                     | Lazer             |
|---------------------------|-------------------|
| Illuminated with 1 lux on | 735 meter         |
| Effective lumens          | 28952             |
| Voltage                   | 12/24V            |
| Effect                    | 278W              |
| EMC Approval              | R10               |
| Dimensions (LxHxW)        | 1164 x 64 x 68 mm |
| Warranty                  | 5 Year            |
| Beam pattern              | High beam pattern |
| IP rating                 | IP69K             |
| House material            | Aluminum          |
| Light source              | LED               |
| LED quantity              | 28                |
| Weight (kg)               | 3.590000          |