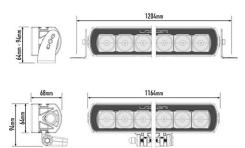

## **Technical information**

| Brand                     | Lazer             |
|---------------------------|-------------------|
| Illuminated with 1 lux on | 735 meter         |
| Effective lumens          | 28952             |
| Voltage                   | 12/24V            |
| Effect                    | 278W              |
| EMC Approval              | R10               |
| Dimensions (LxHxW)        | 1164 x 64 x 68 mm |
| Warranty                  | 5 Year            |
| Beam pattern              | High beam pattern |
| IP rating                 | IP69K             |
| House material            | Aluminum          |
| Light source              | LED               |
| LED quantity              | 28                |
| Weight (kg)               | 3.590000          |