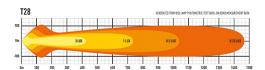

## LAZER T EVOLUTION LED LIGHT BARLAZER T28 EVO LED LIGHT BAR 278W

Art.no: 12-00028

LAZER T28 Evolution is an LED light bar with a total effect of 278W. This light bar has the IP-class IP69K and is therefore suitable for rough environments. With this light bar you get a beampattern that has both range and width.

| Brand                     | Lazer             |
|---------------------------|-------------------|
| Illuminated with 1 lux on | 735 meter         |
| Effective lumens          | 28952             |
| Voltage                   | 12/24V            |
| Effect                    | 278W              |
| EMC Approval              | R10               |
| Dimensions (LxHxW)        | 1164 x 64 x 68 mm |
| Warranty                  | 5 Year            |
| Beam pattern              | High beam pattern |
| IP rating                 | IP69K             |
| House material            | Aluminum          |
| Light source              | LED               |
| LED quantity              | 28                |
| Weight (kg)               | 3.590000          |
|                           |                   |