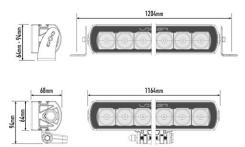

| Brand                     | Lazer             |
|---------------------------|-------------------|
| Illuminated with 1 lux on | 735 meter         |
| Effective lumens          | 28952             |
| Voltage                   | 12/24V            |
| Effect                    | 278W              |
| EMC Approval              | R10               |
| Dimensions (LxHxW)        | 1164 x 64 x 68 mm |
| Warranty                  | 5 Year            |
| Beam pattern              | High beam pattern |
| IP rating                 | IP69K             |
| House material            | Aluminum          |
| Light source              | LED               |
| LED quantity              | 28                |
| Weight (kg)               | 3.590000          |
|                           |                   |