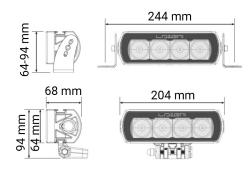

## **Technical information**

| Brand                     | Lazer             |
|---------------------------|-------------------|
| Illuminated with 1 lux on | 278 meter         |
| Effective lumens          | 4136              |
| Voltage                   | 12/24V            |
| EMC Approval              | R10               |
| ECE Approval              | R112              |
| Dimensions (LxHxW)        | 204 x 64 x 68 mm  |
| Warranty                  | 5 Year            |
| Beam pattern              | High beam pattern |
| IP rating                 | IP69K             |
| House material            | Aluminum          |
| Light source              | LED               |
| LED quantity              | 4                 |
| Weight (kg)               | 1.000000          |