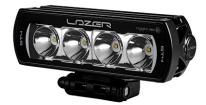

## LAZER ST4 EVO LED LIGHT BAR 4"/204MM

Art.no: 12-0004

Lazer ST4 Evolution is a compact LED light bar that has both a long and wide beam pattern, 47W. Lights with 1 lux line at 278 meters. Has advanced technology and heat treatment system. With a low profile the bar withstand dirt, snow and ice well and is easy to mount.