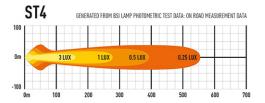

## LAZER ST4 EVO LED LIGHT BAR 4"/204MM

Art.no: 12-0004

Lazer ST4 Evolution is a compact LED light bar that has both a long and wide beam pattern, 47W. Lights with 1 lux line at 278 meters. Has advanced technology and heat treatment system. With a low profile the bar withstand dirt, snow and ice well and is easy to mount.

## **Technical information**

| Brand                     | Lazer             |
|---------------------------|-------------------|
| Illuminated with 1 lux on | 278 meter         |
| Effective lumens          | 4136              |
| Voltage                   | 12/24V            |
| EMC Approval              | R10               |
| ECE Approval              | R112              |
| Dimensions (LxHxW)        | 204 x 64 x 68 mm  |
| Warranty                  | 5 Year            |
| Beam pattern              | High beam pattern |
| IP rating                 | IP69K             |
| House material            | Aluminum          |
| Light source              | LED               |
| LED quantity              | 4                 |
| Weight (kg)               | 1.000000          |