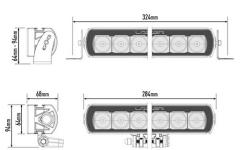

## **Technical information**

| Brand                     | Lazer             |
|---------------------------|-------------------|
| Illuminated with 1 lux on | 340 meter         |
| Effective lumens          | 6204              |
| Voltage                   | 12/24V            |
| Effect                    | 70W               |
| EMC Approval              | R10               |
| ECE Approval              | R112              |
| Dimensions (LxHxW)        | 284 x 64 x 68 mm  |
| Warranty                  | 5 Year            |
| Beam pattern              | High beam pattern |
| IP rating                 | IP69K             |
| House material            | Aluminum          |
| Light source              | LED               |
| LED quantity              | 6                 |
| Weight (kg)               | 1.300000          |