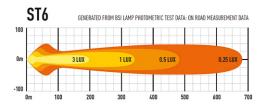

## **Technical information**

| Brand                     | Lazer             |
|---------------------------|-------------------|
| Illuminated with 1 lux on | 340 meter         |
| Effective lumens          | 6204              |
| Voltage                   | 12/24V            |
| Effect                    | 70W               |
| EMC Approval              | R10               |
| ECE Approval              | R112              |
| Dimensions (LxHxW)        | 284 x 64 x 68 mm  |
| Warranty                  | 5 Year            |
| Beam pattern              | High beam pattern |
| IP rating                 | IP69K             |
| House material            | Aluminum          |
| Light source              | LED               |
| LED quantity              | 6                 |
| Weight (kg)               | 1.300000          |