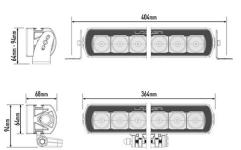

## **Technical information**

| Brand                     | Lazer             |
|---------------------------|-------------------|
| Illuminated with 1 lux on | 393 meter         |
| Effective lumens          | 8272              |
| Voltage                   | 12/24V            |
| Effect                    | 95W               |
| EMC Approval              | R10               |
| ECE Approval              | R112              |
| Dimensions (LxHxW)        | 364 x 64 x 68 mm  |
| Warranty                  | 5 Year            |
| Beam pattern              | High beam pattern |
| IP rating                 | IP69K             |
| House material            | Aluminum          |
| Light source              | LED               |
| LED quantity              | 8                 |
| Weight (kg)               | 1.700000          |