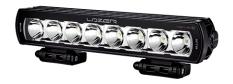

## **LAZER ST8 EVO LED LIGHT BAR 95W**

Art.no: 12-0008

LAZER ST8 Evolution is an 95W E-approved light ramp. It is the perfect choice for anyone looking for a compact LED ramp that has both a long and wide light image.