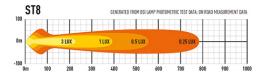

## **Technical information**

| Brand                     | Lazer             |
|---------------------------|-------------------|
| Illuminated with 1 lux on | 393 meter         |
| Effective lumens          | 8272              |
| Voltage                   | 12/24V            |
| Effect                    | 95W               |
| EMC Approval              | R10               |
| ECE Approval              | R112              |
| Dimensions (LxHxW)        | 364 x 64 x 68 mm  |
| Warranty                  | 5 Year            |
| Beam pattern              | High beam pattern |
| IP rating                 | IP69K             |
| House material            | Aluminum          |
| Light source              | LED               |
| LED quantity              | 8                 |
| Weight (kg)               | 1.700000          |