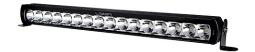

## LAZER T EVOLUTION LED LIGHT BARLAZER T16 EVO LED LIGHT BAR 192W

Art.no: 12-00016

LAZER T16 Evolution is an LED light bar with a total effect of 192W. With protection class IP69K this is the perfect choice for anyone looking for an LED ramp that will withstand harsh environments. The light ramp has a long and wide light image.