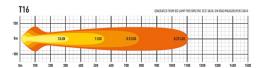

## **Technical information**

| Brand                     | Lazer             |
|---------------------------|-------------------|
| Illuminated with 1 lux on | 555 meter         |
| Effective lumens          | 16544             |
| Voltage                   | 12/24V            |
| Effect                    | 192W              |
| EMC Approval              | R10               |
| Dimensions (LxHxW)        | 684 x 64 x 68 mm  |
| Warranty                  | 5 Year            |
| Beam pattern              | High beam pattern |
| IP rating                 | IP69K             |
| House material            | Aluminum          |
| Light source              | LED               |
| LED quantity              | 16                |
| Weight (kg)               | 3.500000          |