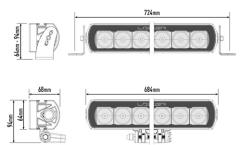

## **Technical information**

| Brand                     | Lazer             |
|---------------------------|-------------------|
| Illuminated with 1 lux on | 555 meter         |
| Effective lumens          | 16544             |
| Voltage                   | 12/24V            |
| Effect                    | 192W              |
| EMC Approval              | R10               |
| Dimensions (LxHxW)        | 684 x 64 x 68 mm  |
| Warranty                  | 5 Year            |
| Beam pattern              | High beam pattern |
| IP rating                 | IP69K             |
| House material            | Aluminum          |
| Light source              | LED               |
| LED quantity              | 16                |
| Weight (kg)               | 3.500000          |