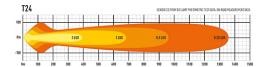

## **Technical information**

| Brand                     | Lazer             |
|---------------------------|-------------------|
| Illuminated with 1 lux on | 680 meter         |
| Effective lumens          | 24816             |
| Voltage                   | 12/24V            |
| Effect                    | 262W              |
| EMC Approval              | R10               |
| Dimensions (LxHxW)        | 1004 x 64 x 68 mm |
| Warranty                  | 5 Year            |
| Beam pattern              | High beam pattern |
| IP rating                 | IP69K             |
| House material            | Aluminum          |
| Light source              | LED               |
| LED quantity              | 24                |
| Weight (kg)               | 4.900000          |