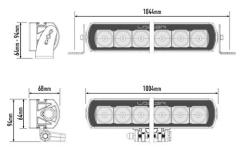

## **Technical information**

| Brand                     | Lazer             |
|---------------------------|-------------------|
| Illuminated with 1 lux on | 680 meter         |
| Effective lumens          | 24816             |
| Voltage                   | 12/24V            |
| Effect                    | 262W              |
| EMC Approval              | R10               |
| Dimensions (LxHxW)        | 1004 x 64 x 68 mm |
| Warranty                  | 5 Year            |
| Beam pattern              | High beam pattern |
| IP rating                 | IP69K             |
| House material            | Aluminum          |
| Light source              | LED               |
| LED quantity              | 24                |
| Weight (kg)               | 4.900000          |