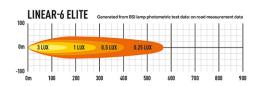

## LAZER LINEAR 6 ELITE LED LIGHT BAR 6"/982MM

Art.no: 12-00031

Linear Elite represents the very best in slim line auxiliary high beam driving lights. The Linear 6 Elite utilizes a combination of highly efficient LEDs and vacuum-metallized wide optics to deliver a perfectly tuned beam pattern. 1 lux line at 282 meters. Measuring just 40 mm in height, the Linear 6 is an excellent solution when space is limited.