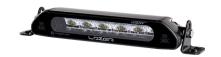

## LAZER LINEAR 6 ELITE LED LIGHT BAR 6"/982MM

Art.no: 12-00031

Linear Elite represents the very best in slim line auxiliary high beam driving lights. The Linear 6 Elite utilizes a combination of highly efficient LEDs and vacuum-metallized wide optics to deliver a perfectly tuned beam pattern. 1 lux line at 282 meters. Measuring just 40 mm in height, the Linear 6 is an excellent solution when space is limited.