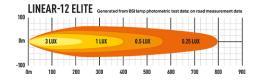

## **LAZER LINEAR 12 ELITE LED LIGHT BAR 84W**

Art.no: 12-00032

Linear Elite represents the very best in slim line auxiliary high beam driving lights. The Linear 12 Elite utilizes a combination of highly efficient LEDs and vacuummetallized wide optics to deliver a perfectly tuned beam pattern. 1 lux line at 488 meters. Measuring just 40 mm in height, the Linear 12 is an excellent solution when space is limited.

## **Technical information**

| Brand                     | Lazer                           |
|---------------------------|---------------------------------|
| Illuminated with 1 lux on | 398 meter                       |
| Effective lumens          | 8100                            |
| E-mark Reference          | 37,5                            |
| Voltage                   | 12/24V                          |
| Effect                    | 84W                             |
| Current                   | 14,4V/5,8A                      |
| EMC Approval              | R10                             |
| ECE Approval              | R112                            |
| Dimensions (LxHxW)        | 382 x 40 x 62 mm                |
| Warranty                  | 5 Year                          |
| Beam pattern              | High beam pattern               |
| Connection                | Cable with Super Seal connector |
| IP rating                 | IP69K                           |
| House material            | Aluminum                        |
| Light source              | LED                             |
| LED quantity              | 12                              |
| Weight (kg)               | 1.200000                        |