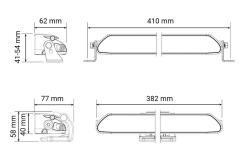

## **Technical information**

| Brand                     | Lazer                           |
|---------------------------|---------------------------------|
| Illuminated with 1 lux on | 398 meter                       |
| Effective lumens          | 8100                            |
| E-mark Reference          | 37,5                            |
| Voltage                   | 12/24V                          |
| Effect                    | 84W                             |
| Current                   | 14,4V/5,8A                      |
| EMC Approval              | R10                             |
| ECE Approval              | R112                            |
| Dimensions (LxHxW)        | 382 x 40 x 62 mm                |
| Warranty                  | 5 Year                          |
| Beam pattern              | High beam pattern               |
| Connection                | Cable with Super Seal connector |
| IP rating                 | IP69K                           |
| House material            | Aluminum                        |
| Light source              | LED                             |
| LED quantity              | 12                              |
| Weight (kg)               | 1.200000                        |