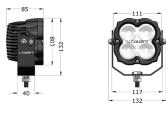

## **Technical information**

| Brand              | Lazer                   |
|--------------------|-------------------------|
| Voltage            | 12/24V                  |
| Effect             | 45W                     |
| Effective lumens   | 4560                    |
| Connection         | Cable with DT connector |
| IP rating          | IP69K                   |
| EMC Approval       | CISPR253                |
| Dimensions (LxHxW) | 111 x 108 x 85 mm       |
| House material     | Aluminum                |
| Beam pattern       | Work light pattern      |
| Warranty           | 5 Year                  |
| Light source       | LED                     |
| ADR                | ADR approved            |
| Weight (kg)        | 1.250000                |