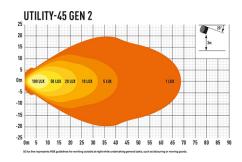

## **Technical information**

| Brand              | Lazer                   |
|--------------------|-------------------------|
| Voltage            | 12/24V                  |
| Effect             | 45W                     |
| Effective lumens   | 4560                    |
| Connection         | Cable with DT connector |
| IP rating          | IP69K                   |
| EMC Approval       | CISPR253                |
| Dimensions (LxHxW) | 111 x 108 x 85 mm       |
| House material     | Aluminum                |
| Beam pattern       | Work light pattern      |
| Warranty           | 5 Year                  |
| Light source       | LED                     |
| ADR                | ADR approved            |
| Weight (kg)        | 1.250000                |