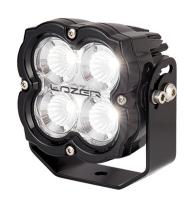

## **LAZER WORK LAMP UTILITY45 ADR 45W**

Art.no: 18-00082

Lazer work lamp Utility-45 with 45 watt. This light has an advanced led system with a unique lens deisgn in order to maximate the light flow. The light is ECE CISPR-25 approved and it has the CEH "Matrix"; cooling system to facilitate a good dissipation of heat which gives a high light output, improved functionality. The Lazer work lamp is made of high quality materials.