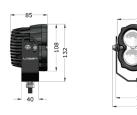

## **Technical information**

| Brand              | Lazer                         |
|--------------------|-------------------------------|
| Voltage            | 12/24V                        |
| Effect             | 80W                           |
| Current            | 14.4V/5.5A                    |
| Effective lumens   | 8820                          |
| Connection         | Cable with 2-pin DT connector |
| IP rating          | IP69K                         |
| EMC Approval       | CISPR253                      |
| Dimensions (LxHxW) | 111 x 108 x 85 mm             |
| House material     | Aluminum                      |
| Beam pattern       | Work light pattern            |
| Warranty           | 5 Year                        |
| Light source       | LED                           |
| Weight (kg)        | 1.250000                      |