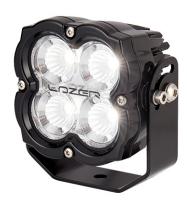

## **LAZER WORK LIGHT UTILITY 80W**

Art.no: 18-00083

Work light Utility 80 from Lazer Lamps that give 8820 luminous flux. This light has an advanced LED system with a unique lens design that maximizes the light flow. The work light is made of high quality materials. The light is approved according to EMC CISPR25:3. Utility has the CEA "Matrix" cooling system to facilitate good dissipation of heat which gives a high light output and improved functionality. Has an outgoing cable with DT-connector.