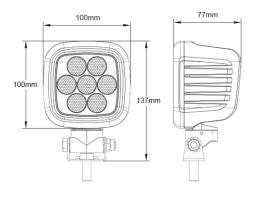

## **Technical information**

| Brand              | НВА                   |
|--------------------|-----------------------|
| Voltage            | 12/24V                |
| Effect             | 105W                  |
| Current            | 12V=7,75A / 24=3,88A  |
| Raw lumens         | 12600                 |
| Effective lumens   | 7017                  |
| Färgtemperatur     | 6000 K                |
| Connection         | DT connector built-in |
| IP rating          | IP69K                 |
| EMC Approval       | R10                   |
| Dimensions (LxHxW) | 100 x 137 x 77 mm     |
| House material     | Aluminum              |
| Beam pattern       | Work light pattern    |
| Warranty           | 3 Year                |
| LED output         | 5W                    |
| LED quantity       | 21 st                 |
| Light source       | LED                   |
| Bracket material   | Stainless steel       |
| Weight (kg)        | 0.930000              |