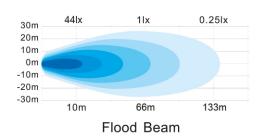

## **Technical information**

| Brand              | НВА                   |
|--------------------|-----------------------|
| Voltage            | 12/24V                |
| Effect             | 105W                  |
| Current            | 12V=7,75A / 24=3,88A  |
| Raw lumens         | 12600                 |
| Effective lumens   | 7017                  |
| Färgtemperatur     | 6000 K                |
| Connection         | DT connector built-in |
| IP rating          | IP69K                 |
| EMC Approval       | R10                   |
| Dimensions (LxHxW) | 100 x 137 x 77 mm     |
| House material     | Aluminum              |
| Beam pattern       | Work light pattern    |
| Warranty           | 3 Year                |
| LED output         | 5W                    |
| LED quantity       | 21 st                 |
| Light source       | LED                   |
| Bracket material   | Stainless steel       |
| Weight (kg)        | 0.930000              |