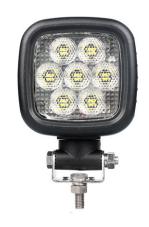

## **WORK LIGHT LED 105W HD**

Art.no: 18-70105

Heavy Duty work lamp that give 7017 luminous flux. Compact size lamp that gives a very strong and wide light. This lamp has a 90 degree light spread within the work area. With built-in temperature control that protects the diodes from overheatingHas DT-connector in the housing.