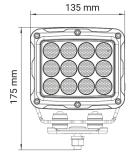

## **Technical information**

| Brand              | НВА                   |
|--------------------|-----------------------|
| Voltage            | 12/24V                |
| Effect             | 180W                  |
| Current            | 12,42A/12V, 6,21A/24V |
| Raw lumens         | 21600                 |
| Effective lumens   | 12000                 |
| Färgtemperatur     | 6000 K                |
| Connection         | DT connector built-in |
| IP rating          | IP69K                 |
| EMC Approval       | R10                   |
| Dimensions (LxHxW) | 135 x 175 x 91 mm     |
| House material     | Aluminum              |
| Beam pattern       | Work light pattern    |
| Warranty           | 3 Year                |
| LED output         | 5W                    |
| LED quantity       | 36 st                 |
| Light source       | LED                   |
| Bracket material   | Stainless steel       |
| Weight (kg)        | 1.970000              |