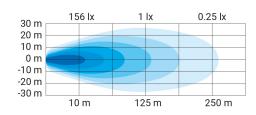

| 180W                  |
| Current            | 12,42A/12V, 6,21A/24V |
| Raw lumens         | 21600                 |
| Effective lumens   | 12000                 |
| Färgtemperatur     | 6000 K                |
| Connection         | DT connector built-in |
| IP rating          | IP69K                 |
| EMC Approval       | R10                   |
| Dimensions (LxHxW) | 135 x 175 x 91 mm     |
| House material     | Aluminum              |
| Beam pattern       | Work light pattern    |
| Warranty           | 3 Year                |
| LED output         | 5W                    |
| LED quantity       | 36 st                 |
| Light source       | LED                   |
| Bracket material   | Stainless steel       |
| Weight (kg)        | 1.970000              |



## Flood Beam