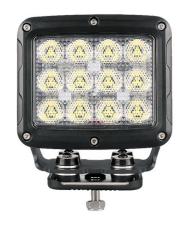

## **HEAVY DUTY WORK LIGHT 1200lm**

Art.no: 18-74180

Work light that illuminates with 12000 actual lumen, 180W. A Heavy Duty light with compact size that provides a fantastic light with a wide and long light pattern. With built-in temperature control that protects the diodes from overheating. Thanks to the rubber bushings in the bracket, the light withstand vibrations and harsh environments. Has DT-connector in housing.