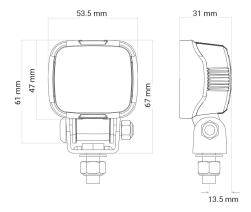

## **Technical information**

| Brand              | НВА                      |
|--------------------|--------------------------|
| Voltage            | 12/24V                   |
| Effect             | 9,5W                     |
| Current            | 12V/0,73A, 24V/0,38A     |
| Raw lumens         | 900                      |
| Effective lumens   | 800                      |
| Connection         | Shot cable with open end |
| IP rating          | IP68                     |
| ECE Approval       | R23, R148                |
| EMC Approval       | R10                      |
| Dimensions (LxHxW) | 53,5 x 67 x 31 mm        |
| House material     | Aluminum                 |
| Beam pattern       | Work light pattern       |
| Warranty           | 3 Year                   |
| Light source       | LED                      |
| Bracket material   | Stainless steel          |
| Weight (kg)        | 0.150000                 |