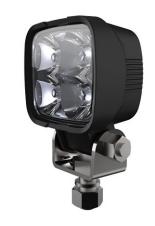

## **WORK LIGHT MINI 9,5W**

Art.no: 18-120751

Work light with an incredibly small design and gives 800 luminous flux. 4 high-performance diodes that provide 9.5W. Approved according to ECE R23/R148 for a reverse light. The cast aluminum housing makes this lamp resistant to harsh conditions. Suitable for all types of vehicles and applications. The light has a short cable with an open end.