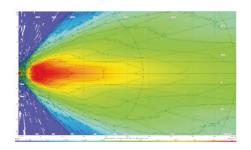

## **Technical information**

| Brand              | НВА                      |
|--------------------|--------------------------|
| Voltage            | 12/24V                   |
| Effect             | 9,5W                     |
| Current            | 12V/0,73A, 24V/0,38A     |
| Raw lumens         | 900                      |
| Effective lumens   | 800                      |
| Connection         | Shot cable with open end |
| IP rating          | IP68                     |
| ECE Approval       | R23, R148                |
| EMC Approval       | R10                      |
| Dimensions (LxHxW) | 53,5 x 67 x 31 mm        |
| House material     | Aluminum                 |
| Beam pattern       | Work light pattern       |
| Warranty           | 3 Year                   |
| Light source       | LED                      |
| Bracket material   | Stainless steel          |
| Weight (kg)        | 0.150000                 |