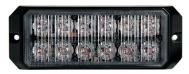

## **WARNING LIGHT MS26 TYCO**

Art.no: 14-MS26E-YTC

MS26 warning light with two light modes, night and day. Approved according to ECE R65 class 2/XA2. The module is compact and has 12 powerful LEDs. Has 23 different flashing patterns to choose from and multiple MS26 can be synchronized. For surface mounting with a rubber gasket. MS26 is waterproof and can be mounted anywhere. Has a 30 cm cable with Tyco-contact. Two custom brackets for Volvo are available as accessories.