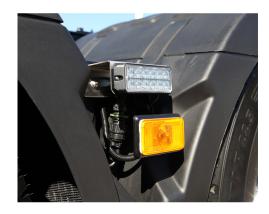

## **WARNING LIGHT MS26 TYCO**

Art.no: 14-MS26E-YTC

MS26 warning light with two light modes, night and day. Approved according to ECE R65 class 2/XA2. The module is compact and has 12 powerful LEDs. Has 23 different flashing patterns to choose from and multiple MS26 can be synchronized. For surface mounting with a rubber gasket. MS26 is waterproof and can be mounted anywhere. Has a 30 cm cable with Tyco-contact. Two custom brackets for Volvo are available as accessories.