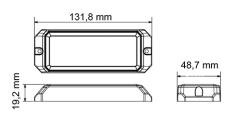

| Brand              | Juluen           |
|--------------------|------------------|
| Voltage            | 12/24V           |
| Connection         | Tyco connector   |
| Cable Length       | 30 cm            |
| IP rating          | IP68             |
| ECE Approval       | R65klass2XA2     |
| EMC Approval       | R10              |
| Lens color         | Clear lenses     |
| Dimensions (LxHxW) | 132 x 49 x 19 mm |
| Light source       | LED              |
| Warranty           | 5 Year           |
| Flash patterns     | 23 st            |
| LED quantity       | 12               |
| CC measurement     | 120 mm           |
| Rows               | Single row       |
| Weight (kg)        | 0.300000         |