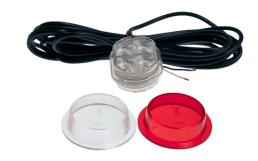

## LED-MODULE WITH EXTENSION ARM DIFFERENT COLORSLED-MODULE WITH 5 M CABLE 12/24 V WHITE/RED

Art.no: 12-50513

Double sided LED position light white/red for rubber arms, 12/24V. Fits into standard tall or short rubber arm. The module is protected by plastic lenses and has 5 meter outgoing cable.